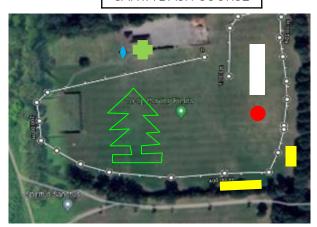

How many laps of the Christmas Tree Course can you complete in approximately 12 mins? Stamp your Santa Dash card for every lap completed 1 LAP = 400m approx.

## SANTA DASH COURSE

|                   | 4 |                      |                     | •                 | <b>♦</b>                         | •                      |
|-------------------|---|----------------------|---------------------|-------------------|----------------------------------|------------------------|
| SPECTATOR<br>AREA |   | SANTA DASH<br>COURSE | SCHOOL ONLY<br>AREA | FIRST AID<br>BASE | STAFF AND<br>CHILDREN<br>TOILETS | SCHOOL<br>REGISTRATION |